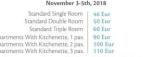

# RESTAURANT COFFEE BREAK

| Coffee / Tea, milk                                      | 1,40  |
|---------------------------------------------------------|-------|
| Coffee / tea, milk, cookies or a sweet bun              | 1,95  |
| Coffee / tea, milk, cookies and one or two buns         | 2,45  |
| Coffee / tea, milk, mini homemade pie (sweet / unsweet) | 2,20  |
| Coffee / tea, milk, fresh fruits asorti                 | 2,75  |
| Coffee / tea, milk, cake                                | 2,65  |
| Coffee / tea, milk, canapes (3 units per person.)       | 3,20  |
| LUNCH / DINNER                                          |       |
| Soup, hot dish, water with lemon                        | 6,50  |
| Salad, hot dish, water with lemon                       | 7,50  |
| Salad, soup, hot dish, water with lemon                 | 8,50  |
| Soup, hot dish, dessert, water with lemon               | 9,00  |
| Salad, hot dish, dessert, water with lemon              | 10.00 |

#### We hope a pleasant and successful cooperation!

EUR/PERSON